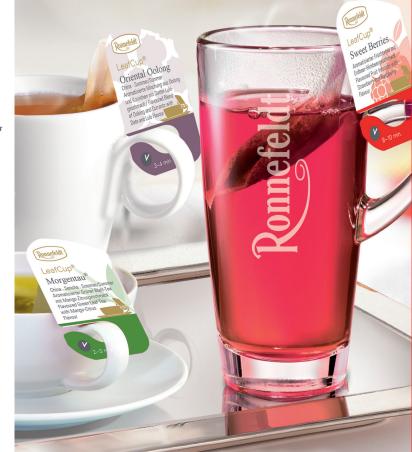

## Let's drink to the new LeafCup<sup>®</sup>

Pure, clean, reduced to the essentials. That's the new look of our Ronnefeldt LeafCup®.

With the focus on highest tea qualities your guests may enjoy the pleasure of a perfect cup of tea.

Serving size: As our LeafCup® is already preportioned for the glas, cup or mug it's guick and easy to prepare the perfect cup of tea.

Variety Coding: Easy symbols and clear colour coding make choosing and using easy for guests and service employees.

LeafCup®

China · Sencha Sommer/Summer Aromatisierter Grüner Blatt-Tee mit

Morgentau®

with Mango-Citrus Flavour

Mango-Zitrusgeschmack Flavoured Green Leaf Tea

llenter Blatt-Tee llent leaf tea

Selection: 27 delicious varieties at highest quality cater to every taste.