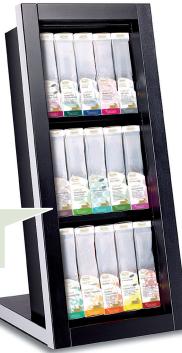

## Tea is happiness in a LeafCup<sup>®</sup> – 27 varieties to make everyone happy

Tastes like loose tea, looks like loose tea, is loose tea, but it's already in pre-portioned for glass, cup or mug.

13710

Serving size: As our LeafCup® is already preportioned for the glas, cup or mug it's guick and easy to prepare the perfect cup of tea.

Variety Coding: Easy symbols and clear colour coding make choosing and using easy for guests and service employees.

LeafCup®

China · Sencha Sommer/Summer Aromatisierter Grüner Blatt-Tee mit

Morgentau®

with Mango-Citrus Flavour

Mango-Zitrusgeschmack Flavoured Green Leaf Tea

llenter Blatt-Tee llent leaf tea

Selection: 27 delicious varieties at highest quality cater to every taste.